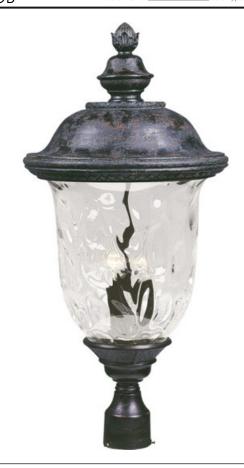

## **PRODUCT DESCRIPTION**

Maxim Lighting's Carriage House VX Collection is made with Vivex, a material twice the strength of resin, is non-corrosive, UV resistant and backed with a 5-Year Limited Warranty. Carriage House VX features our Oriental Bronze finish and Water Glass.

## **GLASS**

Water Glass WG

#### MATERIAL

Vivex Resin Composite + Glass