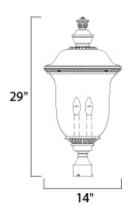

# **MEASUREMENTS**

DIMENSION : 14" L x 14" W x 29" H

HANGING WEIGHT : 16.31 lb