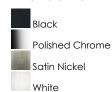

## **FINISHES OPTION**

# PRODUCT DESCRIPTION

Thin discs of evenly illuminated LED create the impression of recessed lighting. The die-cast aluminum housings are available in White, Black, Satin Nickel, and Polished Chrome all with a thoughtfully recessed White polycarbonate diffuser. High efficiency and good color rendering make this a perfect choice for your next project. Use the optional pendant adapter to convert any size to a hanging fixture.