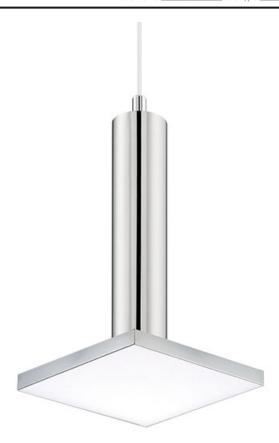

# PRODUCT DESCRIPTION

Thin discs of evenly illuminated LED create the impression of recessed lighting. The die-cast aluminum housings are available in White, Black, Satin Nickel, and Polished Chrome all with a thoughtfully recessed White polycarbonate diffuser. High efficiency and good color rendering make this a perfect choice for your next project. Use the optional pendant adapter to convert any size to a hanging fixture.