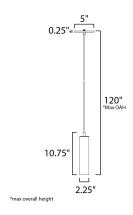

#### **MEASUREMENTS**

DIMENSION : 2.25" L x 2.25" W x 10.75" H

MAX OAH : 120" OAH

CANOPY : 5" W x 0.25" H x 5" L

HANGING WEIGHT : 1.6 lb

LAMPING

INPUT VOLTAGE : \\
BULB :