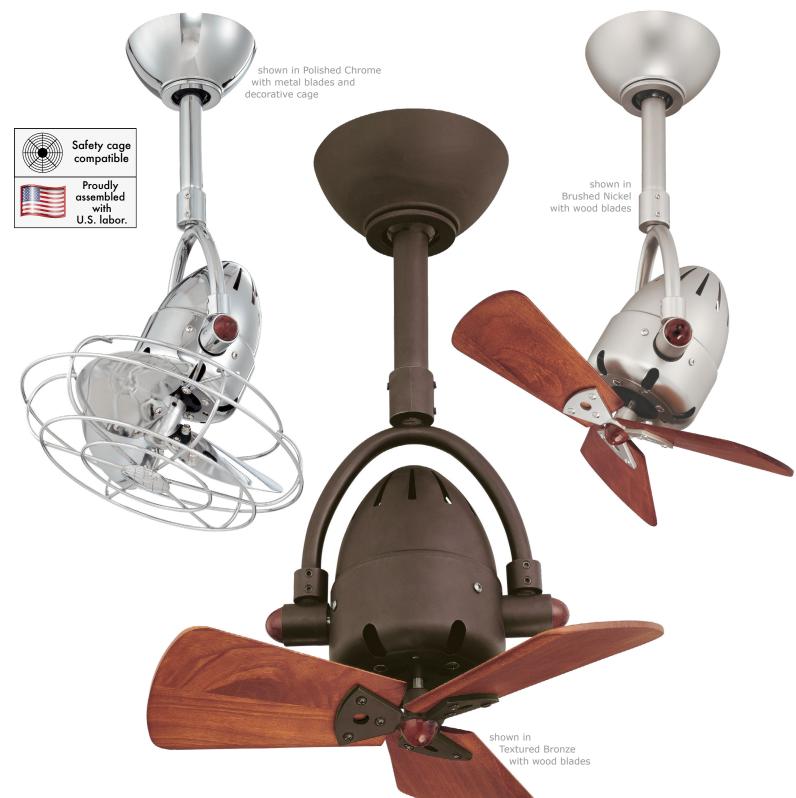

## Diane Designed in 2008

The Diane directional fan head provides maximum airflow with a sweeping 90° forward and reverse oscillation. The Diane can be hung in small, awkward spaces or in front of HVAC ducts to improve the efficiency of heating, ventilation or air conditioning of any space. Constructed of cast aluminum and heavy stamped steel, the Diane carries a limited lifetime warranty.

| SKU NAMING CONVENTION                |                                                                                                     |  |  |
|--------------------------------------|-----------------------------------------------------------------------------------------------------|--|--|
| SKU#                                 | <b>DI-XX-XXX</b><br>(Model+Finish+Blade Type)                                                       |  |  |
| Finishes                             | Brushed Nickel - <b>BN</b><br>Polished Chrome - <b>CR</b><br>Textured Bronze - <b>TB</b>            |  |  |
| Blade<br>Type                        | Solid Wood - <b>WD</b><br>Metalw/Decorative Cage - <b>MTL</b><br>Metal w/ Safety Cage - <b>MSAF</b> |  |  |
| STANDARD EQUIPMENT                   |                                                                                                     |  |  |
| One downrod of 10 inches / 13 cm     |                                                                                                     |  |  |
| Vaulted ceiling canopy for up to 29° |                                                                                                     |  |  |
|                                      |                                                                                                     |  |  |
|                                      | RF remote<br>in black<br>3-speed wall control<br>in white                                           |  |  |
|                                      |                                                                                                     |  |  |
| CEILING HEIGHT / DOWNROD TABLE       |                                                                                                     |  |  |
| Ceiling<br>Height                    | Downrod Lengths<br>Field cuttable. Non-threaded                                                     |  |  |
| 10 ft or les                         | 5 inches / 13 cm<br>Use safety cages if applicable                                                  |  |  |
| 10 -12 fee                           | 10 inches / 25 cm                                                                                   |  |  |
| 13 feet                              | 20 inches / 51 cm                                                                                   |  |  |
| 14 feet                              | 30 inches / 76 cm                                                                                   |  |  |
| 15 feet                              | 48 inches / 122 cm                                                                                  |  |  |
| 16 feet +                            | 72 inches / 183 cm                                                                                  |  |  |
| CEILING PITCH TABLE                  |                                                                                                     |  |  |
| 0/12                                 | 0 degrees                                                                                           |  |  |
| 1/12                                 | 4.76 degrees                                                                                        |  |  |
| 2/12                                 | 9.46 degrees                                                                                        |  |  |
| 3/12                                 | 14.04 degrees                                                                                       |  |  |
| 4/12                                 | 18.43 degrees                                                                                       |  |  |
| 5/12                                 | 22.62 degrees                                                                                       |  |  |
| 6/12                                 | 26.57 degrees                                                                                       |  |  |
| 7/12                                 | 30.26 degrees                                                                                       |  |  |
| 8/12                                 | 33.69 degrees                                                                                       |  |  |
| 9/12                                 | 36.87 degrees                                                                                       |  |  |
| 10/12                                | 39.81 degrees                                                                                       |  |  |
| 11/12                                | 42.51 degrees                                                                                       |  |  |