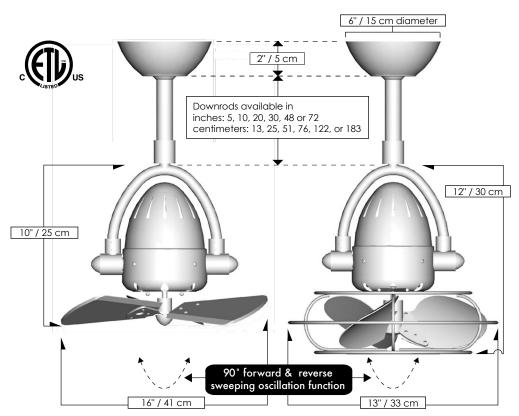

| SKU NAMING CONVENTION                |                                                                                                     |  |  |
|--------------------------------------|-----------------------------------------------------------------------------------------------------|--|--|
| SKU#                                 | <b>DI-XX-XXX</b><br>(Model+Finish+Blade Type)                                                       |  |  |
| Finishes                             | Brushed Nickel - <b>BN</b><br>Polished Chrome - <b>CR</b><br>Textured Bronze - <b>TB</b>            |  |  |
| Blade<br>Type                        | Solid Wood - <b>WD</b><br>Metalw/Decorative Cage - <b>MTL</b><br>Metal w/ Safety Cage - <b>MSAF</b> |  |  |
| STANDARD EQUIPMENT                   |                                                                                                     |  |  |
| One downrod of 10 inches / 13 cm     |                                                                                                     |  |  |
| Vaulted ceiling canopy for up to 29° |                                                                                                     |  |  |
|                                      |                                                                                                     |  |  |
|                                      | RF remote<br>in black<br>3-speed wall control<br>in white                                           |  |  |
|                                      |                                                                                                     |  |  |
| CEILING HEIGHT / DOWNROD TABLE       |                                                                                                     |  |  |
| Ceiling<br>Height                    | Downrod Lengths<br>Field cuttable. Non-threaded                                                     |  |  |
| 10 ft or les                         | 5 inches / 13 cm<br>Use safety cages if applicable                                                  |  |  |
| 10 -12 fee                           | 10 inches / 25 cm                                                                                   |  |  |
| 13 feet                              | 20 inches / 51 cm                                                                                   |  |  |
| 14 feet                              | 30 inches / 76 cm                                                                                   |  |  |
| 15 feet                              | 48 inches / 122 cm                                                                                  |  |  |
| 16 feet +                            | 72 inches / 183 cm                                                                                  |  |  |
| CEILING PITCH TABLE                  |                                                                                                     |  |  |
| 0/12                                 | 0 degrees                                                                                           |  |  |
| 1/12                                 | 4.76 degrees                                                                                        |  |  |
| 2/12                                 | 9.46 degrees                                                                                        |  |  |
| 3/12                                 | 14.04 degrees                                                                                       |  |  |
| 4/12                                 | 18.43 degrees                                                                                       |  |  |
| 5/12                                 | 22.62 degrees                                                                                       |  |  |
| 6/12                                 | 26.57 degrees                                                                                       |  |  |
| 7/12                                 | 30.26 degrees                                                                                       |  |  |
| 8/12                                 | 33.69 degrees                                                                                       |  |  |
| 9/12                                 | 36.87 degrees                                                                                       |  |  |
| 10/12                                | 39.81 degrees                                                                                       |  |  |
| 11/12                                | 42.51 degrees                                                                                       |  |  |

## TECHNICAL SPECIFICATIONS

| FAN SPECIFICATIONS                               |                                                                                         |                                |  |  |
|--------------------------------------------------|-----------------------------------------------------------------------------------------|--------------------------------|--|--|
| Fan Weight                                       | 12 lbs                                                                                  |                                |  |  |
| Voltage                                          | 110 or 220                                                                              |                                |  |  |
| Motor Type                                       | AC                                                                                      |                                |  |  |
| Downrods Lengths<br>Field cuttable. Non-threaded | inches: 5, 10, 20, 30, 48, 72<br>centimeters: 13, 25, 51, 76,122,183                    |                                |  |  |
| Downrod Diameter                                 | 1 inch                                                                                  |                                |  |  |
| Overall Drop                                     | (Wood) 12 inches / 30 cm + downrod length<br>(Metal) 14 inches / 36 cm + downrod length |                                |  |  |
| Environment                                      | Damp locations for all finishes<br>Neither coastal, saltwater nor chlorine compatible   |                                |  |  |
| Ambience                                         | Soothing White Noise                                                                    |                                |  |  |
| Safety Certification                             | ETL / CETL                                                                              |                                |  |  |
| Warranty                                         | Limited Lifetime                                                                        |                                |  |  |
| NEW JAN 21, 2020 DOE MOTOR EFFICIENCY DATA       |                                                                                         |                                |  |  |
| Fan Head Options                                 | Mahogany Tone<br>Solid Wood                                                             | Metal with guard               |  |  |
| Fan Diameter                                     | 16 inches / 41 cm                                                                       | 13 inches / 33 cm              |  |  |
| Guard Options                                    | No Cage Option                                                                          | Safety Cage<br>Decorative Cage |  |  |
| RPM (Low / High)                                 | 915 / 1352                                                                              | 900 / 1377                     |  |  |
| CFM (Low / High)                                 | 1100 / 1623                                                                             | 1068 / 1345                    |  |  |
| Watts (High)                                     | 51.37                                                                                   | 46.14                          |  |  |
| CFM / Watt (High)                                | 31.60                                                                                   | 29.16                          |  |  |
| Blade Pitch                                      | 19°                                                                                     | 31°                            |  |  |