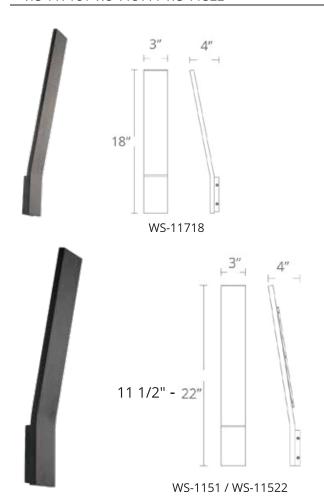

### WS-11718 / WS-11511 / WS-11522

#### **ORDER NUMBER**

| Model    |     | Wattage | Voltage | LED Lumens | Delivered Lumens | Finish         |                                    |  |
|----------|-----|---------|---------|------------|------------------|----------------|------------------------------------|--|
| WS-11718 | 18" | 19W     | 120V    | 1348       | 1225             | WT<br>AL<br>BK | White<br>Brushed Aluminum<br>Black |  |
| WS-11522 | 22" | 20W     | 120V    | 1494       | 1253             | WT<br>AL<br>BK | White<br>Brushed Aluminum<br>Black |  |
| WS-11511 | 11" | 10W     | 120V    | 753        | 621              | WT<br>AL<br>BK | White<br>Brushed Aluminum<br>Black |  |