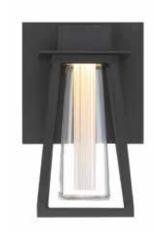

## PRODUCT DESCRIPTION

Classic lantern profile artfully expressed in black lines. A clear mouth blown glass element within reveals a spectral reference to an Edison filament lamp of old. A contemporary art piece idea for welcoming friends and family in entryways and lobbies in residential and hospitality venues.

## **SPECIFICATIONS**

**Construction:** Aluminum

Light Source: High output LED

Finish: Black (BK)

Standards: ETL & cETL Wet Location listed