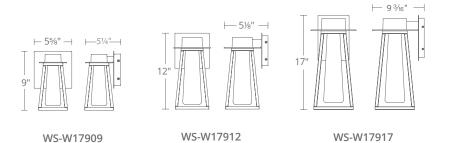

## **ORDER NUMBER**

| Model                               |                  | Wattage                     | Voltage   | LED Lumens        | Delivered Lumens  | Finish |       |  |
|-------------------------------------|------------------|-----------------------------|-----------|-------------------|-------------------|--------|-------|--|
| WS-W17909<br>WS-W17912<br>WS-W17917 | 9"<br>12"<br>17" | <i>9W</i><br>12.5W<br>17.5W | 120V-277V | 343<br>556<br>610 | 238<br>455<br>539 | ВК     | Black |  |