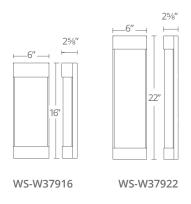

#### ORDER NUMBER

| Model                  | Height     | Wattage | Voltage | LED Lumens | Delivered Lumens | Finish |       |  |
|------------------------|------------|---------|---------|------------|------------------|--------|-------|--|
| WS-W37916<br>WS-W37922 | 16"<br>22" | 39W     | 120V    | 1869       | 1134             | ВК     | Black |  |