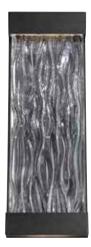

### PRODUCT DESCRIPTION

Like diving down into the mysterious depths below the ocean surface. Dramatic cast art glass in a watery design emerges and is showcased with bold black hardware that illuminates from above or below. This artfully crafted wall sconce complements upscale interior and exterior finishes with sophisticated style.