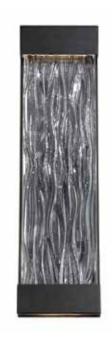

### PRODUCT DESCRIPTION

Like diving down into the mysterious depths below the ocean surface. Dramatic cast art glass in a watery design emerges and is showcased with bold black hardware that illuminates from above or below. This artfully crafted wall sconce complements upscale interior and exterior finishes with sophisticated style.