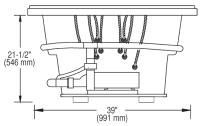

## 5072/5572 Hampton™ R 72" x 42" x 23 ½" Swirl-way<sup>®</sup> Whirlpool and Bathtub

| SPECIFICATIONS             |                                                                                                     |                            |                                               |
|----------------------------|-----------------------------------------------------------------------------------------------------|----------------------------|-----------------------------------------------|
| Specification              | Description                                                                                         | Specification              | Description                                   |
| Material                   | Acrylic, fiberglass reinforced                                                                      | Warranty                   | Limited Ten Year                              |
| Construction               | Self-contained, pre-plumbed whirlpool bath system mounted on a pre-leveled base                     | Water Capacity             | 60 gal. (min)<br>80 gal. (max)                |
| Number of Jets             | 14                                                                                                  | Shipping Weight            | Whirlpool - 175 lbs                           |
| Floor Loading Weight       | 47 lbs. / sq.ft.                                                                                    |                            | Bathtub - 155 lbs                             |
| ESSENTIALS PACKAGE         |                                                                                                     | COMFORT PACKAGE            |                                               |
| Pump Motor                 | Single speed induction pump, 9 AMP                                                                  | Pump Motor                 | Variable speed induction pump, 9 AMP          |
| On/Off Control             | One button on/off electronic keypad                                                                 | On/Off Control             | Multi-function electronic keypad              |
| Electrical<br>Requirements | One 120V, 20 amp GFCI dedicated circuit. Optional heater: separate 120 V, 20 amp dedicated circuit. | Electrical<br>Requirements | Two separate 120 V, 20 amp dedicated circuits |