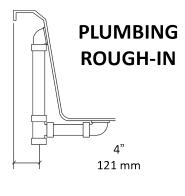

## 5072/5572 Hampton™ R 72" x 42" x 23 ½" Swirl-way<sup>®</sup> Whirlpool and Bathtub