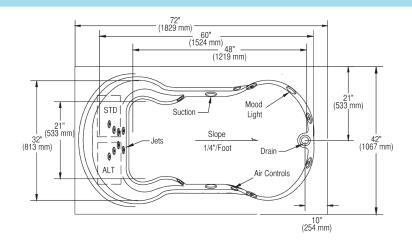

## 5072/5572 Hampton™ R 72" x 42" x 23 ½" Swirl-way<sup>®</sup> Whirlpool and Bathtub

## NOTES:

- 1. Pump locations are shown for clarity.
- 2. Required pump motor access is 20" W x 15" H.
- 3. Measurements may vary 1/4" (+/-)
- 4. If a factory installed nailing flange is added to a unit, add 1/8" to each side flanged.
- 5. Removable apron is not available for this unit.
- 6. These dimensions are nominal and subject to change without notice.

| SPECIFICATIONS             |                                                                                                     |                            |                                               |
|----------------------------|-----------------------------------------------------------------------------------------------------|----------------------------|-----------------------------------------------|
| Specification              | Description                                                                                         | Specification              | Description                                   |
| Material                   | Acrylic, fiberglass reinforced                                                                      | Warranty                   | Limited Ten Year                              |
| Construction               | Self-contained, pre-plumbed whirlpool bath system mounted on a pre-leveled base                     | Water Capacity             | 60 gal. (min)<br>80 gal. (max)                |
| Number of Jets             | 14                                                                                                  | Shipping Weight            | Whirlpool - 175 lbs                           |
| Floor Loading Weight       | 47 lbs. / sq.ft.                                                                                    |                            | Bathtub - 155 lbs                             |
| ESSENTIALS PACKAGE         |                                                                                                     | COMFORT PACKAGE            |                                               |
| Pump Motor                 | Single speed induction pump, 9 AMP                                                                  | Pump Motor                 | Variable speed induction pump, 9 AMP          |
| On/Off Control             | One button on/off electronic keypad                                                                 | On/Off Control             | Multi-function electronic keypad              |
| Electrical<br>Requirements | One 120V, 20 amp GFCI dedicated circuit. Optional heater: separate 120 V, 20 amp dedicated circuit. | Electrical<br>Requirements | Two separate 120 V, 20 amp dedicated circuits |