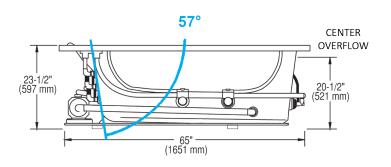

## 5072/5572 Hampton™ R 72" x 42" x 23 ½" Swirl-way<sup>®</sup> Whirlpool and Bathtub

## NOTES:

- 1. Pump locations are shown for clarity.
- 2. Required pump motor access is 20" W x 15" H.
- 3. Measurements may vary 1/4" (+/-)
- 4. If a factory installed nailing flange is added to a unit, add 1/8" to each side flanged.
- 5. Removable apron is not available for this unit.
- 6. These dimensions are nominal and subject to change without notice.