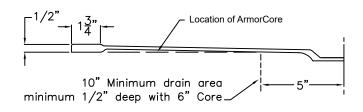

## THRESHOLD DETAIL

This enclosure shall be equipped with the following installed accessories:

- 1) Low entry 1/2" threshold,
- 2) Factory-installed ArmorCore.