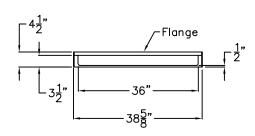

## Barrier Free Shower Pan

The shower pan shall be MAAX Model QSI  $3838\ BF$  pan center drain. Finished surface shall be of an applied acrylic.

The base shall be attached to the sump of the unit in such a manner to form an integral part with an inner and outer coating of polyester resin. The unit shall have inside dimensions of  $38\ 5/8" \times 38\ 7/16" \times 4\ 1/2"$ .

This enclosure shall be equipped with the following installed accessories:

- 1) Low entry 1/2" threshold,
- 2) Factory-installed ArmorCore.