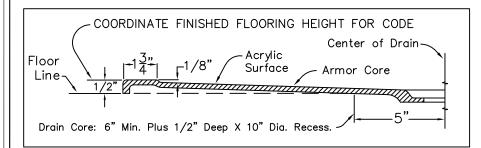

## THRESHOLD DETAIL

This enclosure shall be equipped with the following installed accessories:

- 1) Low entry 1/2" threshold,
- 2) Factory-installed ArmorCore.

## FRONT VIEW

DUE TO THE NATURE OF THE MATERIALS INVOLVED UNIT DIMENSIONS MAY VARY  $\pm~1/2~\mathrm{INCH}$ 

Drawing#: MX QSI-3838-BF 0.5 in. Pan