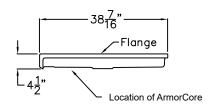

This enclosure shall be equipped with the following installed accessories:

- 1) Low entry 1/2" threshold,
- 2) Factory-installed ArmorCore.