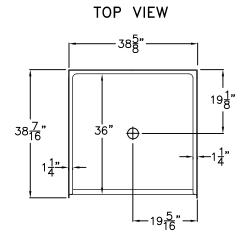

## Barrier Free Shower Pan

The shower pan shall be MAAX Model QSI  $3838\ BF$  pan center drain. Finished surface shall be of an applied acrylic.

The base shall be attached to the sump of the unit in such a manner to form an integral part with an inner and outer coating of polyester resin. The unit shall have inside dimensions of  $38\ 5/8" \times 38\ 7/16" \times 4\ 1/2"$ .