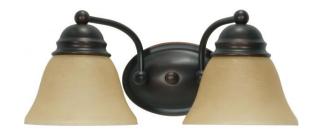

## NUVO 60/1271

Empire 2 Light 15" Vanity with Champagne Linen Washed Glass

| Collection       | Empire<br>Vanity & Wall |  |  |
|------------------|-------------------------|--|--|
| Fixture Type     |                         |  |  |
| Category         | Wall - Up or Down       |  |  |
| Finish           | Mahogany Bronze         |  |  |
| Style            | Transitional            |  |  |
| Number Of Lights | 2                       |  |  |
| Warranty         | 1 Year Limited          |  |  |