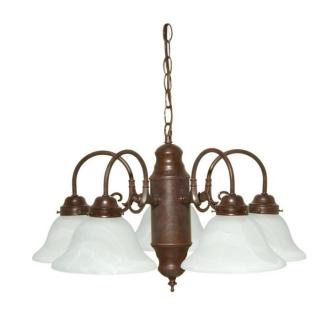

## NUVO 60/1291

5 Light Chandelier Old Bronze / Alabaster Glass

| Fixture Type     | Chandelier<br>Hanging |  |  |
|------------------|-----------------------|--|--|
| Category         |                       |  |  |
| Finish           | Old Bronze            |  |  |
| Style            | Traditional           |  |  |
| Number Of Lights | 1                     |  |  |
| Warranty         | 1 Year Limited        |  |  |

## **Product Specifications**

| Style       | Extends      | Width     | Height        | Package Weight | Glass Finish                |
|-------------|--------------|-----------|---------------|----------------|-----------------------------|
| Traditional | n/a          | 23.00     | 13.13         | 13.84          | Glass                       |
| Bulb Shape  | Bulb Type    | Bulb Base | Bulb Included | UPC            | Replaceable Light<br>Source |
| A19         | Incandescent | Medium    | 0             | *045923612916  | Yes                         |