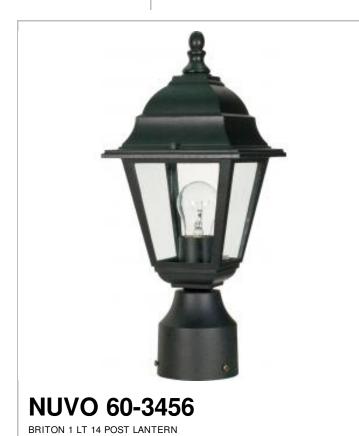

## SATCO NUVO

Project Name

Location

Prepared By

| General         |                |
|-----------------|----------------|
| Status          | Active         |
| Collection      | Briton         |
| Finish          | Textured Black |
| Number of Lamps | 1              |
| Height (in.)    | 14.00          |
| Width (in.)     | 6.00           |
| Length (in.)    | 6.00           |

| Specifications    |              |
|-------------------|--------------|
| Base              | Medium       |
| Bulb Type         | Incandescent |
| Max Wattage       | 60           |
| Bulb Included     | No           |
| Glass Description | Clear        |
| Weight (lb.)      | 1.84         |
| Fixture Type      | Post Lantern |