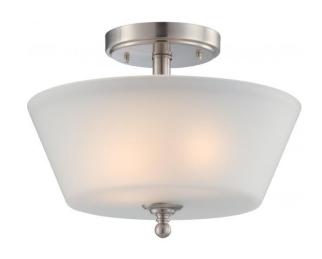

## NUVO 60/4151

Surrey - 2 Light Semi Flush Fixture with Frosted Glass

| Surrey           |  |  |
|------------------|--|--|
| Close-to-Ceiling |  |  |
| Semi Flush       |  |  |
| Brushed Nickel   |  |  |
| Contemporary     |  |  |
| 2                |  |  |
| 1 Year Limited   |  |  |
|                  |  |  |

## **Features**

■ Surrey - Three Light Semi-Flush

■ Width: 13" Height: 10"

Old Bronze / Alabaster

■ UL Dry

## **Product Specifications**

| Style        | Extends      | Width     | Height        | Package Weight | Glass Finish                |
|--------------|--------------|-----------|---------------|----------------|-----------------------------|
| Contemporary | n/a          | 13.00     | 10.00         | 7.85           | Glass                       |
| Bulb Shape   | Bulb Type    | Bulb Base | Bulb Included | UPC            | Replaceable Light<br>Source |
| A19          | Incandescent | Medium    | 0             | *045923641510  | Yes                         |