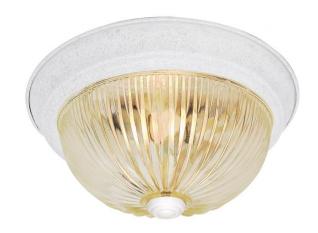

## NUVO SF76/193

3 Light - 15" - Flush Mount - Clear Ribbed Glass

| Fixture Type     | Close-to-Ceiling<br>Flush |  |  |
|------------------|---------------------------|--|--|
| Category         |                           |  |  |
| Finish           | Textured White            |  |  |
| Style            | Traditional               |  |  |
| Number Of Lights | 3                         |  |  |
| Warranty         | 1 Year Limited            |  |  |