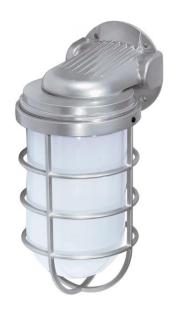

## NUVO SF76/622

1 Light - 11" - Industrial Style - Wall Mount with Frosted Glass

| Fixture Type     | Outdoor         |  |  |
|------------------|-----------------|--|--|
| Category         | Wall            |  |  |
| Finish           | Metallic Silver |  |  |
| Style            | Traditional     |  |  |
| Number Of Lights | 1               |  |  |
| Warranty         | 1 Year Limited  |  |  |