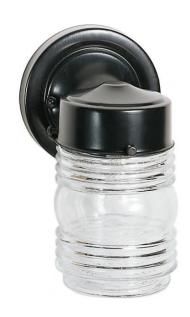

## NUVO SF77/119B

1 Light - 6" - Porch, Wall - Mason Jar w/Clear Glass

| Fixture Type     | Outdoor<br>Wall |  |  |
|------------------|-----------------|--|--|
| Category         |                 |  |  |
| Finish           | Black           |  |  |
| Style            | Traditional     |  |  |
| Number Of Lights | 1               |  |  |
| Warranty         | 1 Year Limited  |  |  |