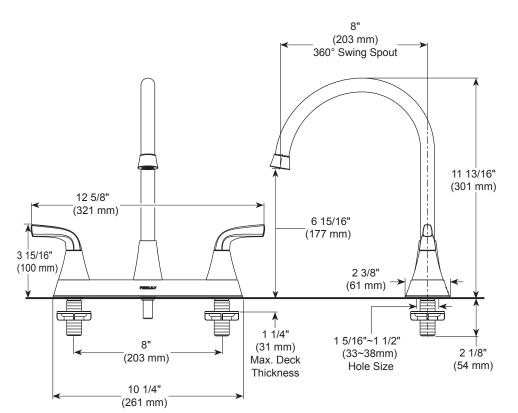

## **KITCHEN FAUCETS**

- Parkwood<sup>®</sup> Collection
- Two Handle Deck Mount
- 4 Hole Sink Applications

## **STANDARD SPECIFICATIONS:**

- Maximum 1.5 gpm @ 60 psi, 5.7 L/min @ 414 kPa
- Two handle kitchen faucet for exposed mounting on 4 hole sinks with  $8^{\prime\prime}$  centers
- Ceramic cartridge
- Spout rotates 360°
- Model with spray attachment has anti-siphon device as integral part of valve body
- 1/2" -14 NPSM threaded male inlet shanks