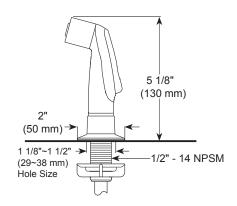

## **STANDARD SPECIFICATIONS:**

- Maximum 1.5 gpm @ 60 psi, 5.7 L/min @ 414 kPa
- Two handle kitchen faucet for exposed mounting on 4 hole sinks with  $8^{\prime\prime}$  centers
- Ceramic cartridge
- Spout rotates 360°
- Model with spray attachment has anti-siphon device as integral part of valve body
- 1/2" -14 NPSM threaded male inlet shanks