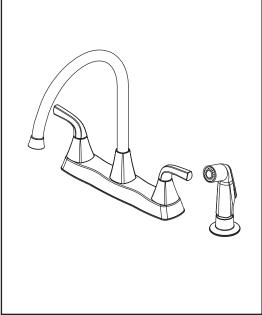

## **KITCHEN FAUCETS**

- Parkwood<sup>®</sup> Collection
- Two Handle Deck Mount
- 4 Hole Sink Applications

## **STANDARD SPECIFICATIONS:**

- Maximum 1.5 gpm @ 60 psi, 5.7 L/min @ 414 kPa
- Two handle kitchen faucet for exposed mounting on 4 hole sinks with  $8^{\prime\prime}$  centers
- Ceramic cartridge
- Spout rotates 360°
- Model with spray attachment has anti-siphon device as integral part of valve body
- 1/2" -14 NPSM threaded male inlet shanks