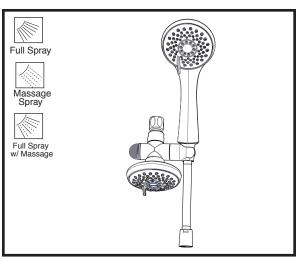

# HANDSHOWER COMBO

- Three spray massage hand shower / showerhead unit
- Three-way diverter with hand shower mount

## **STANDARD SPECIFICATIONS:**

- Easy installation on existing shower arm.
- Handshower docks securely onto diverter arm mount when not in use.
- Multiple handshower spray settings.
- 60"(1524mm) tangle-free hose.
- Maximum water consumption 2.5 gpm (9.5 L/min) @ 80 psi.
- Actual water consumption 1.77 gpm (6.7 L/min) @ 45 psi.
- For use with automatic compensating valves rated at 1.75 gpm (6.6 L/min) or less.