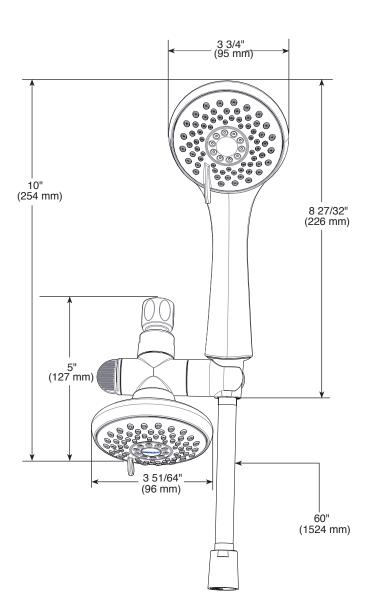

# HANDSHOWER COMBO

- Three spray massage hand shower / showerhead unit
- Three-way diverter with hand shower mount

## **STANDARD SPECIFICATIONS:**

- Easy installation on existing shower arm.
- Handshower docks securely onto diverter arm mount when not in use.
- Multiple handshower spray settings.
- 60"(1524mm) tangle-free hose.
- Maximum water consumption 2.5 gpm (9.5 L/min) @ 80 psi.
- Actual water consumption 1.77 gpm (6.7 L/min) @ 45 psi.
- For use with automatic compensating valves rated at 1.75 gpm (6.6 L/min) or less.