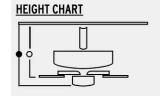

quorum



# **Expo Ceiling Fan**

## 20604-59 Matte Black



#### **FAN HEIGHT**

Using 6" Downrod

Distance of 15.75"
Distance of 11.5"

#### **GENERAL SPECS**

4 Finishes Available Lifetime Motor Warranty Four Blades 60" Blade Sweep 12.5-Degree Blade Pitch 6" Downrod Included

#### **MECHANICAL SPECS**

188x20 Motor Size

3 Speeds-Reversible w/ Manual Reverse Switch

80" Lead Wire

16 Poles

.58/.47/.28 AMPS on H/M/L

68/43/15 WATTS on H/M/L

154/120/67 RPMS on H/M/L

LED Light Kit is (2) 9W M, 3000K, 80CRI (non-dimmable)

Triple Capacitor

Remote Control Adaptable

### **ENERGY SPECS**

Energy Information at High Speed Airflow: 5310 Cubic Feet/Minute Electricity Use: 68 Watts (Excludes Lights) Airflow Efficiency: 78 Cubic Feet/Minute/Watt Visit QuorumInternational.com for DOE Energy Guide

#### **LIGHT SOURCE**



Medium Frosted LED

## **REMOT