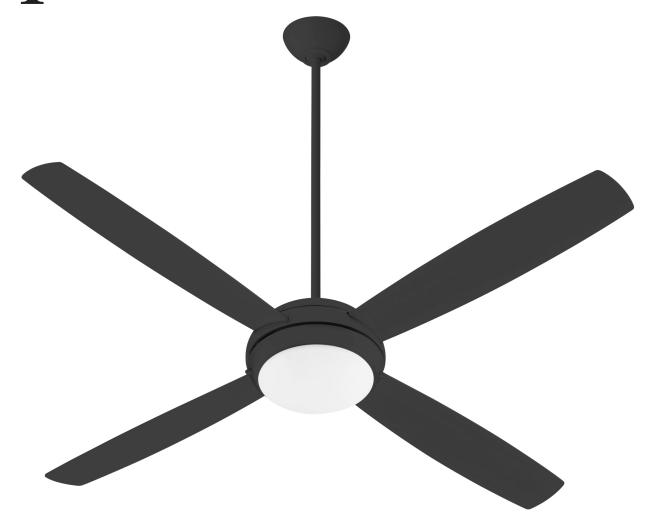

# **Expo Ceiling Fan**

## 20604-59 Matte Black

#### **GENERAL SPECS**

4 Finishes Available Lifetime Motor Warranty Four Blades 60" Blade Sweep 12.5-Degree Blade Pitch 6" Downrod Included

#### **MECHANICAL SPECS**

188x20 Motor Size

3 Speeds-Reversible w/ Manual Reverse Switch

80" Lead Wire

16 Poles

.58/.47/.28 AMPS on H/M/L

68/43/15 WATTS on H/M/L

154/120/67 RPMS on H/M/L

LED Light Kit is (2) 9W M, 3000K, 80CRI (non-dimmable)

Triple Capacitor

Remote Control Adaptable

#### **LIGHT SOURCE**

Medium Frosted LED