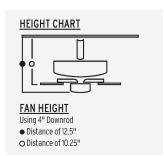

| MOUNTING          |                 |
|-------------------|-----------------|
| DOWNROD LENGTH:   | 4.00"           |
| SLOPE:            | 10-23           |
| HUGGER ADAPTABLE: | No              |
| CANOPY:           | W 5.17 x H 2.09 |

| SHIPPING | Parcel   |
|----------|----------|
| HEIGHT:  | 10.25"   |
| LENGTH:  | 26.00"   |
| WIDTH:   | 13.00"   |
| WEIGHT:  | 21.50lbs |

\*Fixture is dimmable when used with a dimmer switch (sold separately) when using LED bulbs, see manufacturer instructions for dimming info