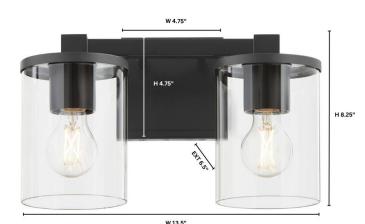

## 523-2-59

**BOLTON 2 Light Vanity - Matte Black** 

| Project:     |   |
|--------------|---|
| Location:    |   |
| Fixture Type | : |
| Catalog #: _ |   |

| DETAILS            |             |
|--------------------|-------------|
| FINISH:            | Matte Black |
| MATERIAL:          | Steel       |
| DIFFUSER MATERIAL: | Clear Glass |
| LOCATION:          | Damp Listed |

| DIMENSIONS |        |
|------------|--------|
| WIDTH:     | 13.50" |
| HEIGHT:    | 8.25"  |
| EXTENSION: | 6.50"  |
| SHADE:     |        |
| HEIGHT:    | 6.25"  |
| DIAMETER:  | 4.75"  |

| LIGHT SOURCE       |                  |
|--------------------|------------------|
| NUMBER OF SOCKETS: | 2 Light          |
| SOCKET BASE:       | Medium Base Lamp |
| WATTAGE:           | 100 Watt         |
| INPUT VOLTAGE:     | 120-277v         |

| MOUNTING   |                               |
|------------|-------------------------------|
| BACKPLATE: | H 4.75" x W 4.75" x Ext 0.75" |
|            |                               |
|            |                               |
|            |                               |