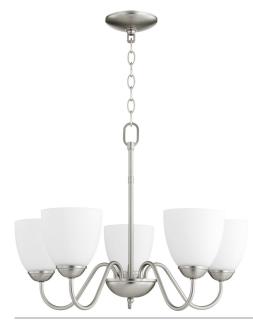

## **5LT STN OPAL CHAND - STN**

Item #: **6041-5-65**Color: **Satin Nickel** 

Height: **17.5**" Width/Dia.: **22.5**"

Notes:

Quorum-Home-Collection

FeaturesAdditional InformationSafety Rating:DryGlass:Satin opalSafety Listing:ULShipped Via:Parcel

Please be advised that all prices and information shown here are subject to verification by Quorum. In the event of a discrepancy, we reserve the right to make any corrections necessary.