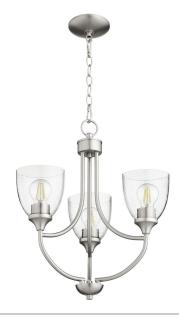

## **ENCLAVE CLR/SD CHND - STN**

Item #: **6059-3-265**Color: **Satin Nickel** 

Height: **20.5"** Width/Dia.: **19"** 

Notes:

Quorum-Home-Collection

**Bulbs** 

| 3           |      | Medium |        | 60   |     |       |  |
|-------------|------|--------|--------|------|-----|-------|--|
| # Of Lights | Туре | Base   | Source | Watt | Dim | Incl. |  |
| Duido       |      |        |        |      |     |       |  |

Features Additional Information

Safety Rating: Dry Glass: Clear seeded Safety Listing: UL Shipped Via: Parcel

Please be advised that all prices and information shown here are subject to verification by Quorum. In the event of a discrepancy, we reserve the right to make any corrections necessary.