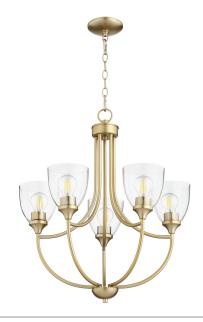

## ENCLAVE CLR/SD CHND - AGB

Item #: **6059-5-280**Color: **Aged Brass** 

Height: 25" Width/Dia.: 24"

Notes:

Quorum-Home-Collection

**Bulbs** 

| 5           |      | Medium |        | 60   |     |       |  |
|-------------|------|--------|--------|------|-----|-------|--|
| # Of Lights | Туре | Base   | Source | Watt | Dim | Incl. |  |
| Duids       |      |        |        |      |     |       |  |

Features Additional Information

Safety Rating: Dry Glass: Clear seeded Safety Listing: UL Shipped Via: Parcel

Please be advised that all prices and information shown here are subject to verification by Quorum. In the event of a discrepancy, we reserve the right to make any corrections necessary.