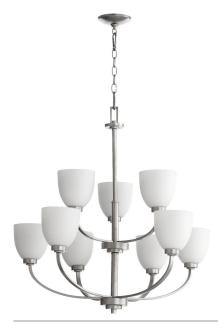

## REYES 9LT CHAND -CLN

Item #: 6060-9-64
Color: Classic Nickel

Height: **30.5**" Width/Dia.: **31.25**"

Notes:

Quorum-Home-Collection

## **Bulbs**

| # Of Lights | Туре | Base   | Source | Watt | Dim | Incl. |
|-------------|------|--------|--------|------|-----|-------|
| 9           |      | Medium |        | 60   |     |       |

**Features** 

Safety Rating: **Dry**Safety Listing: **UL** 

**Additional Information** 

Glass: Satin opal Shipped Via: Parcel Weight: 20.8lb

Please be advised that all prices and information shown here are subject to verification by Quorum. In the event of a discrepancy, we reserve the right to make any corrections necessary.