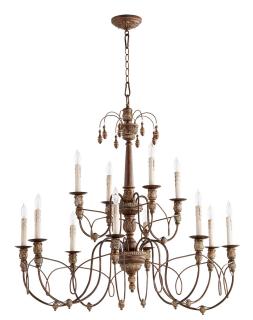

10/7/2019 **Quorum International** 

201 Railhead Road Fort Worth, TX 76106

Website: quoruminternational.com

Phone: 817-626-5483 Fax: 800-934-8176

Email: customersupport@quorumintl.com

SALENTO 39 ` \ / 12LT CHND -

Item #: 6106-12-39 Color: **Vintage Copper** 

Height: 37.25" Width/Dia.: 39"

Notes: Antique.

Rulbe

**Features** 

|       | 12          |      | Candelabra |        | 60   |     |       |
|-------|-------------|------|------------|--------|------|-----|-------|
|       | # Of Lights | Туре | Base       | Source | Watt | Dim | Incl. |
| Duids |             |      |            |        |      |     |       |