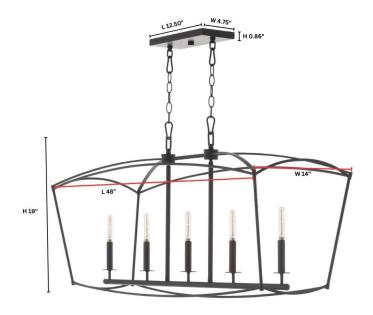

| DIMENSIONS |        |
|------------|--------|
| LENGTH:    | 48.00" |
| WIDTH:     | 14.00" |
| HEIGHT:    | 19.00" |
|            |        |
|            |        |
|            |        |

| LIGHT SOURCE       |                      |
|--------------------|----------------------|
| NUMBER OF SOCKETS: | 5 Light              |
| SOCKET BASE:       | Candelabra Base Lamp |
| WATTAGE:           | 60 Watt              |

| MOUNTING      |                              |
|---------------|------------------------------|
| CANOPY:       | L 12.50" x W 4.75" x H 1.00" |
| CHAIN LENGTH: | 8'                           |
| CHAIN FINISH: | Matte Black                  |
| CORD LENGTH:  | 10'                          |
| CORD COLOR:   | Black                        |
|               |                              |