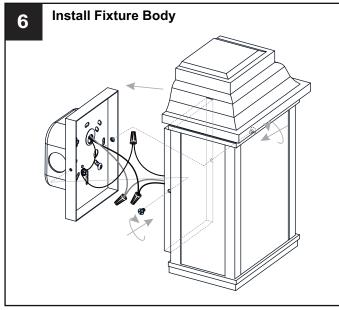

specified by the markings and/or labels on the fixture.

#### CALITION

- For your safety, read instructions completely before beginning installation.
- If in doubt about electrical installation, consult a licensed electrician.
- Turn off electricity to fixture before replacing the bulb(s).

### **TOOLS REQUIRED**











## **CARE AND MAINTENANCE**

• Wipe clean using soft, dry cloth or static duster. Always avoid using harsh chemicals and abrasives to clean fixture as they may damage the finish.

If you need further assistance call Quoizel Customer Care at 1-800-645-3184 (9:00am - 5:00pm EST), or visit us on-line at www.quoizel.com.

## **PACKAGE CONTENTS**



# **MOUNTING HARDWARE**











AA Inner Backplate x 1

BB Mounting Screw

CC Wire Connector

Outlet Box Screw















Your installation is now complete! Restore electricity and save this sheet for future reference.