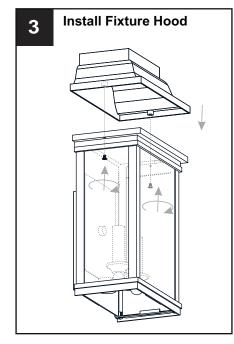

bulbs specified by the markings and/or labels on the fixture.

#### CALITION

- For your safety, read instructions completely before beginning installation.
- If in doubt about electrical installation, consult a licensed electrician.
- Turn off electricity to fixture before replacing the bulb(s).

### **TOOLS REQUIRED**











## **CARE AND MAINTENANCE**

• Wipe clean using soft, dry cloth or static duster. Always avoid using harsh chemicals and abrasives to clean fixture as they may damage the finish.

If you need further assistance call Quoizel Customer Care at 1-800-645-3184 (9:00am - 5:00pm EST), or visit us on-line at www.quoizel.com.

## **PACKAGE CONTENTS**



# **MOUNTING HARDWARE**











AA Inner Backplate x 1

BB Mounting Screw

CC Wire Connector

Outlet Box Screw















Your installation is now complete! Restore electricity and save this sheet for future reference.