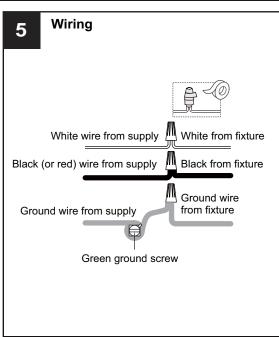

bs specified by the markings and/or labels on the fixture.

#### CALITION

- For your safety, read instructions completely before beginning installation.
- If in doubt about electrical installation, consult a licensed electrician.
- Turn off electricity to fixture before replacing the bulb(s).

### **TOOLS REQUIRED**











## **CARE AND MAINTENANCE**

• Wipe clean using soft, dry cloth or static duster. Always avoid using harsh chemicals and abrasives to clean fixture as they may damage the finish.

If you need further assistance call Quoizel Customer Care at 1-800-645-3184 (9:00am - 5:00pm EST), or visit us on-line at www.quoizel.com.

## **PACKAGE CONTENTS**



# **MOUNTING HARDWARE**











AA Inner Backplate x 1

BB Mounting Screw

CC Wire Connector

Outlet Box Screw















Your installation is now complete! Restore electricity and save this sheet for future reference.