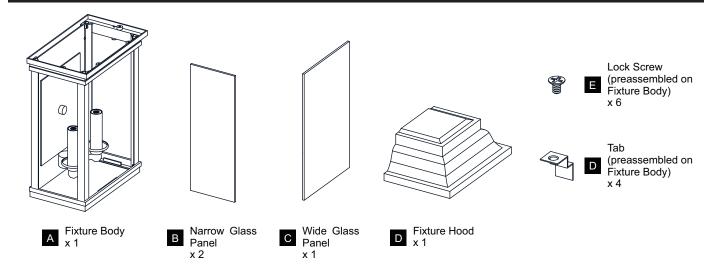

K Before beginning installation, turn off electricity at the circuit breaker box or the main fuse box.
- RISK OF FIRE Use bulbs specified by the markings and/or labels on the fixture.

#### CALITION

- For your safety, read instructions completely before beginning installation.
- If in doubt about electrical installation, consult a licensed electrician.
- Turn off electricity to fixture before replacing the bulb(s).

### **TOOLS REQUIRED**











## **CARE AND MAINTENANCE**

• Wipe clean using soft, dry cloth or static duster. Always avoid using harsh chemicals and abrasives to clean fixture as they may damage the finish.

If you need further assistance call Quoizel Customer Care at 1-800-645-3184 (9:00am - 5:00pm EST), or visit us on-line at www.quoizel.com.

## **PACKAGE CONTENTS**



# **MOUNTING HARDWARE**











AA Inner Backplate x 1

BB Mounting Screw

CC Wire Connector

Outlet Box Screw















Your installation is now complete! Restore electricity and save this sheet for future reference.