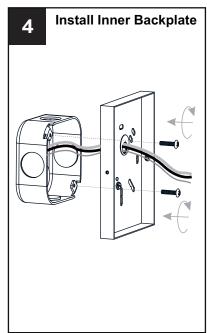

# **MOUNTING HARDWARE**

AA Inner Backplate x 1

BB Mounting Screw

CC Wire Connector

Outlet Box Screw

Your installation is now complete! Restore electricity and save this sheet for future reference.