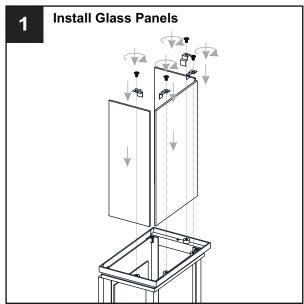

Use bulbs specified by the markings and/or labels on the fixture.

#### CALITION

- For your safety, read instructions completely before beginning installation.
- If in doubt about electrical installation, consult a licensed electrician.
- Turn off electricity to fixture before replacing the bulb(s).

### **TOOLS REQUIRED**











## **CARE AND MAINTENANCE**

• Wipe clean using soft, dry cloth or static duster. Always avoid using harsh chemicals and abrasives to clean fixture as they may damage the finish.

If you need further assistance call Quoizel Customer Care at 1-800-645-3184 (9:00am - 5:00pm EST), or visit us on-line at www.quoizel.com.

## **PACKAGE CONTENTS**



# **MOUNTING HARDWARE**











AA Inner Backplate x 1

BB Mounting Screw

CC Wire Connector

Outlet Box Screw















Your installation is now complete! Restore electricity and save this sheet for future reference.