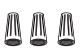

# **MOUNTING HARDWARE**

AA Inner Backplate x 1

BB Mounting Screw

CC Wire Connector

Outlet Box Screw

Your installation is now complete! Restore electricity and save this sheet for future reference.