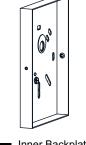

# **MOUNTING HARDWARE**

AA Inner Backplate x 1

BB Mounting Screw

CC Wire Connector

Outlet Box Screw

Your installation is now complete! Restore electricity and save this sheet for future reference.