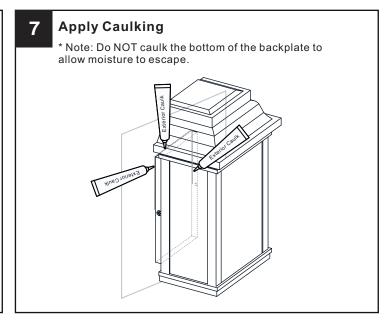

pecified by the markings and/or labels on the fixture.

#### CALITION

- For your safety, read instructions completely before beginning installation.
- If in doubt about electrical installation, consult a licensed electrician.
- Turn off electricity to fixture before replacing the bulb(s).

### **TOOLS REQUIRED**











## **CARE AND MAINTENANCE**

• Wipe clean using soft, dry cloth or static duster. Always avoid using harsh chemicals and abrasives to clean fixture as they may damage the finish.

If you need further assistance call Quoizel Customer Care at 1-800-645-3184 (9:00am - 5:00pm EST), or visit us on-line at www.quoizel.com.

## **PACKAGE CONTENTS**



# **MOUNTING HARDWARE**











AA Inner Backplate x 1

BB Mounting Screw

CC Wire Connector

Outlet Box Screw















Your installation is now complete! Restore electricity and save this sheet for future reference.