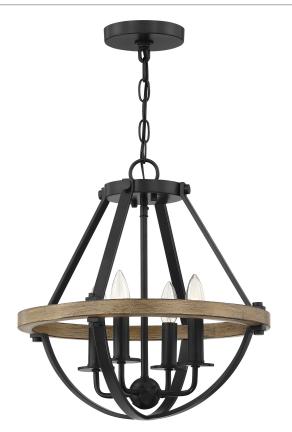

Earth Black



#### DIMENSIONS

| Dimensions: 16 W x 17 H x 16 D     |
|------------------------------------|
| Canopy Dimensions: 5.00"W x 5.00"D |
| Weight: 7.33 lbs                   |
| Dimensional Weight: 22 lbs         |



### DETAILS

Material: Steel

## LAMPING

| _ |
|---|
| _ |
| _ |
|   |
|   |
|   |

# **ELECTRICAL**

| Dimmable: Yes   |  |
|-----------------|--|
| Voltage: 120v   |  |
| Wire Length: 8' |  |

# INSTALLATION

| Location Rating: Damp          | _ |
|--------------------------------|---|
| Sloped Ceiling Compatible: Yes | _ |

We reserve the right to revise the design of components of any product due to parts availability or change in our Listed Mark standards without assuming any obligation or liability to modify any products previously manufactured and without notice. This