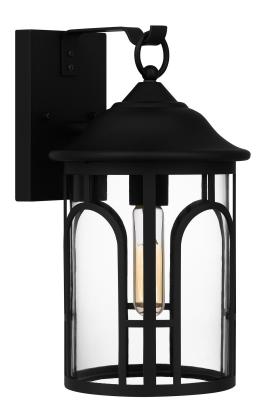

# BRM8408MBK Brampton Wall Lantern

Matte Black

#### DIMENSIONS

| Dimensions: 8 W x 14.25 H x 9.5 D   |  |
|-------------------------------------|--|
| Backplate Dimensions: 4.5" H x 7" W |  |
| HCWO: 3.5"                          |  |
| Weight: 4.33 lbs                    |  |

### DETAILS

| Material: Aluminum                   |
|--------------------------------------|
|                                      |
| Glass/Shade Description: Clear Glass |
|                                      |

# LAMPING

| Light Source: Incandescent |
|----------------------------|
| Bulb Included: No          |
| Bulb Type: Medium Base     |
| Bulb Quantity: 1           |
| Watts per Bulb: 100        |