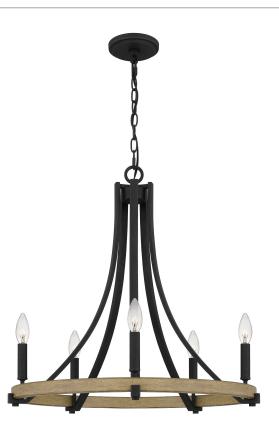

### DIMENSIONS

| Dimensions: 24" W x 24" H x 24" D  |
|------------------------------------|
| Overall Height: 76"                |
| Canopy Dimensions: 5.00"W x 0.75"D |
| Chain/Downrod Length: 4'           |
| Weight: 8.84 lbs                   |

### DETAILS

Material: Steel

### LAMPING

| Light Source: Incandescent |
|----------------------------|
| Bulb Included: No          |
| Bulb Type: Candelabra Base |
| Bulb Quantity: 5           |
| Watts per Bulb: 60         |