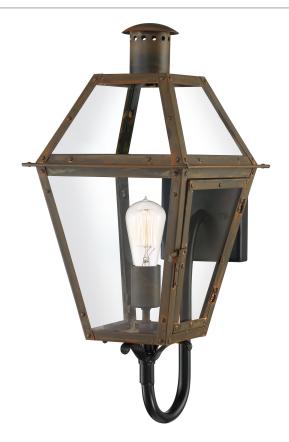

## **RO8410IZ**

Rue De Royal Outdoor Lantern Industrial Bronze

# **DIMENSIONS**

Dimensions: 9.5" W x 20.5" H x 11" D

Backplate Dimensions: 5.00"H x 5.00"W

HCWO: 10.25"

Weight: 7.60 lbs

Dimensional Weight: 20.00 lbs.

# **DETAILS**

Material: Brass-Steel

Glass/Shade Description: Clear Tempered

Glass