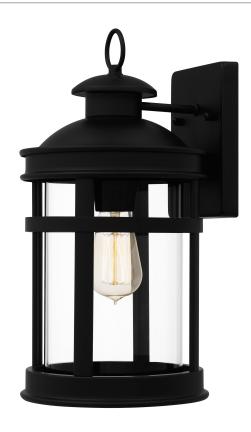

#### **SCO8408MBK**

Scout Outdoor Matte Black

# **DIMENSIONS**

Dimensions: 8" W x 15.75" H x 8.75" D

Backplate Dimensions: 6.75"H x 4.50"W

HCWO: 3.5"

Weight: 4.84 lbs

### **DETAILS**

Material: Steel

Glass/Shade Description: Clear Glass - Glass

- Transparent

### **LAMPING**

Light Source: Incandescent

Bulb Included: No

Bulb Type: Medium Base

Bulb Quantity: 1

Watts per Bulb: 100