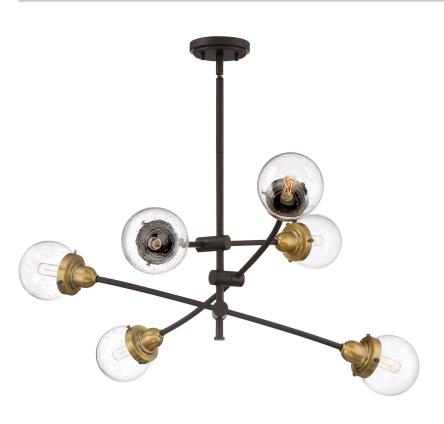

#### **TNC5006WT**

Trance Chandelier Western Bronze

# **DIMENSIONS**

Dimensions: 34" W x 10.5" H x 34" D

Overall Height: 49.5"

Canopy Dimensions: 5.00" Dia.

Chain/Downrod Length: 2 (0.63"D x 6") and 2 (0.63"D x 12")

Down Rods

Weight: 9.70 lbs

Dimensional Weight: 55.00 lbs.

### **DETAILS**

Material: Steel

Glass/Shade Description: Clear Seedy Glass

## **LAMPING**

Light Source: Incandescent

Bulb Included: No

Bulb Type: Candelabra Base

Bulb Quantity: 6

Watts per Bulb: 60