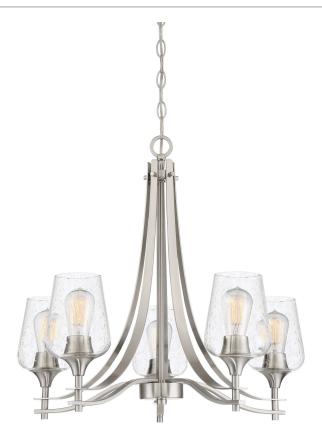

Brushed Nickel

## DETAILS

Material: Steel Glass/Shade Description: Clear Seedy Glass