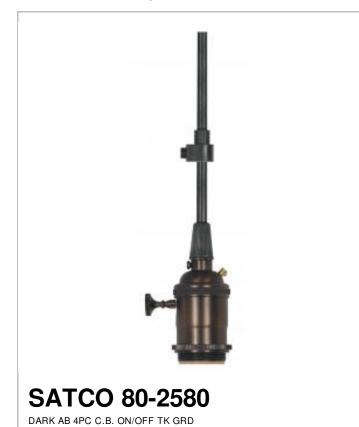

## SATCO' NUVO

Project Name

Location

Prepared By

| General         |                            |
|-----------------|----------------------------|
| Status          | Active                     |
| Voltage         | 250V                       |
| Wattage         | 250                        |
| Length (in.)    | 120.00                     |
| Finish          | Dark Antique Brass         |
| Safety Listing  | cRU - Recognized Component |
| Location Rating | Not Applicable             |
| Each UPC        | 045923825804               |
| Electrical      |                            |
| Switch Type     | On-Off                     |
| Wire Color      | Black                      |
| Wire Length     | 120 in.                    |
| Physical        |                            |
| Сар             | 1/8 IPS                    |
| Set Screw       | With                       |
| Material        | Brass                      |