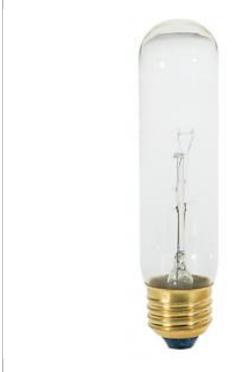

## **SATCO S3702**

40W T10 CLEAR CARDED MED BASE

Notes

| Status       | Active       |
|--------------|--------------|
| Watts        | 40           |
| Volts        | 120V         |
| Shape        | T10          |
| Filament     | C-5V         |
| Base         | Medium       |
| ANSI Base    | E26          |
| Finish       | Clear        |
| CCT (Kelvin) | 2700         |
| Temperature  | Warm White   |
| CRI          | 100          |
| Lumens       | 280          |
| Beam Spread  | 360          |
| Dimmable     | Yes Dimmable |
| Hours Rated  | 2000         |
| Lamp Type    | Tubular      |
| Technology   | Incandescent |
| Physical     |              |
| MOL          | 5            |
| MOD          | 1.25         |