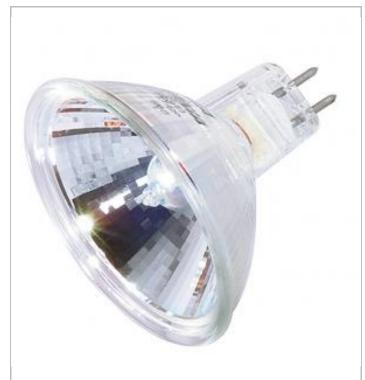

## **SATCO S4187**

EYC/C 38' 75MR16/C LENSED

Notes

| General      |                       |
|--------------|-----------------------|
| Status       | Active                |
| Watts        | 75                    |
| Volts        | 12V                   |
| Shape        | MR16                  |
| Filament     | C-6                   |
| Base         | Miniature 2 Pin Round |
| ANSI Base    | GU5.3/GX5.3           |
| Finish       | Un-Lensed             |
| CCT (Kelvin) | 2900                  |
| Temperature  | Warm White            |
| CRI          | 100                   |
| Lumens       | 950                   |
| Beam Spread  | 38                    |
| Dimmable     | Yes Dimmable          |
| Hours Rated  | 2000                  |
| Lamp Type    | MR                    |
| Technology   | Halogen               |