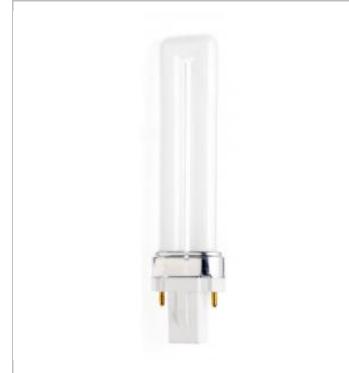

## **SATCO S6703**

CF7DS/835/ECO

Notes

| General                |                                      |
|------------------------|--------------------------------------|
| Status                 | Active                               |
| Watts                  | 7                                    |
| Shape                  | T4                                   |
| Base                   | G23                                  |
| ANSI Base              | G23                                  |
| CCT (Kelvin)           | 3500                                 |
| Temperature            | Neutral White                        |
| CRI                    | 82                                   |
| Lumens                 | 400                                  |
| Beam Spread            | 360                                  |
| Hours Rated            | 10000                                |
| Lamp Туре              | PL 2-Pin                             |
| Technology             | Compact Fluorescent                  |
| Electrical             |                                      |
| Operating Temperature  | Ballast Dependent                    |
| Physical               |                                      |
| MOL                    | 5.31                                 |
| MOD                    | 1.25                                 |
| Additional Information |                                      |
| Warranty               | 2 Year Limited                       |
| Compliance             |                                      |
| Energy Star            | No                                   |
| - 37                   |                                      |
| CEC Status             | Lawful for sale in California        |
|                        | Lawful for sale in California<br>Yes |
| CEC Status             |                                      |