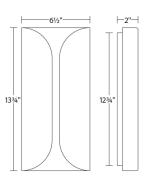

### **Dimensions**

Height: 13.75" Width: 6.5" 2" 2" Extends: Minimum Extension: Maximum Extension: 2" Tall Size: Canopy/Backplate/Base Depth: Canopy/Backplate/Base Height: 12.75