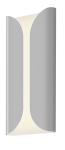

# Folds LED Sconce Spec Sheet

SKU: 2711.74-WL Learn more at: https://sonnemanlight.com/folds-led-sconce

Description: Rounded ends of planar surface are folded to form a simple volume of reflected LED illumination, scaled in two sizes and designed for indoor or outdoor applications.