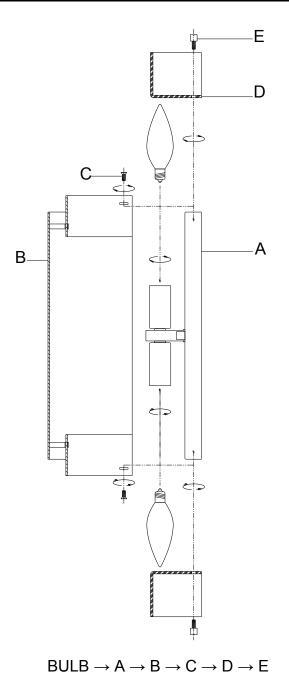

## ASSEMBLY INSTRUCTIONS

ITEM NO.: 9-183-2-171

- 1. Carefully unpack and identify all parts referring to illustration for parts identification.
- 2. Turn the power to the installation point OFF.
- 3. Referring to the installation instruction with the product for the wiring and installation.
- 4. Install proper bulbs (not provided) to the sockets referring to the marking and/or labels on the fixture for maximum wattage.
- 5. Aligning the hole of the shade (B) to the fixture body (A), securing with screws (C).
- 6. Carefully place the glass shade (D) over the fixture body (A), securing with screws (E).
- 7. Restore the power to the installation point ON.
- 8. Assembly is completely. Retain this sheet for future reference.