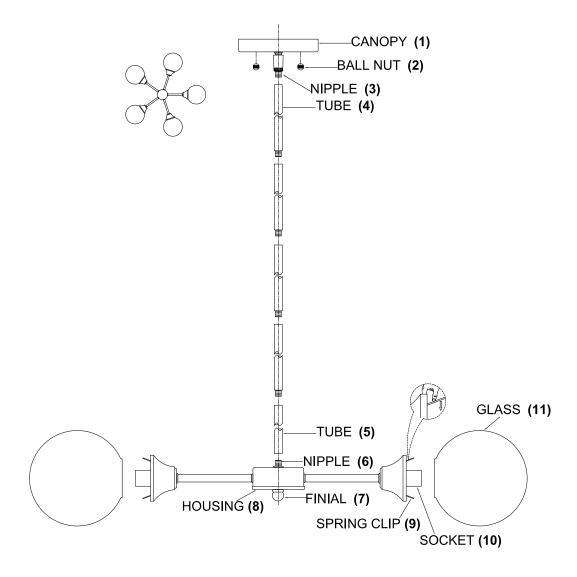

ITEM NO: M10011-79

## INSTALLATION INSTRUCTIONS

- 1. Carefully remove the fixture out of the carton, and check that all parts are included referring to the above illustration. Make sure not to misplace any parts that are needed for the installation;
- 2. Connect all the Tube together, then thread the Tube (4) onto the Nipple(3) tightly, on the other side thread the Tube (5) onto the Nipple(6) tightly.
- 3.Use the Ball nut (2) screw the Canopy (1) tightly.
- 4. Thread the Finial (7) onto the Housing(8) tightly.
- 5.Install bulbs: (Bulbs not including in the package)
  (Please don't exceed the maximum capacity that recommended on the Sockets)
- 6. Press the Spring Clip (9), then put the Glass (11) onto the Socket (10) at the same time.
- 7. The fixture is assembled!