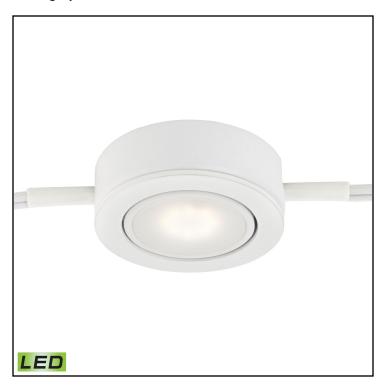

## **FEATURES**

Finish: White

Shade/Glass: White

# SAFETY FEATURES

**UL/CSA** 

Category: Utility Lighting

Item Number: MLE401-5-30

Collection: Tuxedo Swivel

UPC Code: **060646074254** 

Description: Tuxedo Swivel 1 Light LED

**Undercabinet Light In White** 

Looks matter. Presenting our Tuxedo Swivel Collection Undercabinet Lighting Suites: LED Epistar-Chip efficiency, attractive, durable metal housing, range of convenient packages. Choose a White, Black or Satin Nickel color story. Swivels 30 degrees forward