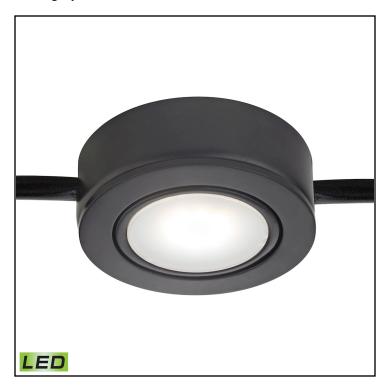

#### **FEATURES**

Finish: Black

Shade/Glass: White

## SAFETY FEATURES

**UL/CSA** 

Category: Utility Lighting

Item Number: MLE401-5-31

Collection: Tuxedo Swivel

UPC Code: 060646074261

Description: Tuxedo Swivel 1 Light LED

**Undercabinet Light In Black** 

Looks matter. Presenting our Tuxedo Swivel Collection Undercabinet Lighting Suites: LED Epistar-Chip efficiency, attractive, durable metal housing, range of convenient packages. Choose a White, Black or Satin Nickel color story. Swivels 30 degrees forward