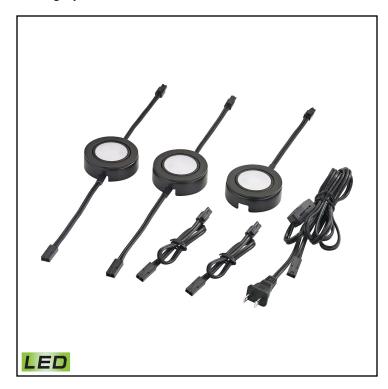

## SAFETY FEATURES

**UL/CSA** 

Category: Utility Lighting

Item Number: MLE433-5-31K

Collection: Tuxedo Swivel

UPC Code: **060646074322** 

Description: Tuxedo Swivel 3 Piece LED

**Undercabinet Light Set In Black** 

Looks matter. Presenting our Tuxedo Swivel Collection Undercabinet Lighting Suites: LED Epistar-Chip efficiency, attractive, durable metal housing, range of convenient packages. Choose a White, Black or Satin Nickel color story. Swivels 30 degrees forward