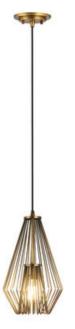

| Product Number                  | 442MP-RB          |
|---------------------------------|-------------------|
| Collection                      | Quintus           |
| Weight                          | 5.0 lbs           |
| Length/Extension                | 9.25"             |
| Width                           | 9.25"             |
| Height                          | 15.75"            |
| Frame Material                  | Steel             |
| Frame Finish                    | Rubbed Brass      |
| Shade Material                  | Steel             |
| Shade Finish                    | Rubbed Brass      |
| Bulbs                           | 1 x 100W - Medium |
| Chain Length                    | _                 |
| Cord Length                     | 110"              |
| Fitter Measurement              |                   |
| Dimmable                        | Yes               |
| LED Source Lumen                | _                 |
| LED Delivered Lumen             | _                 |
| LED Color Temperature           | _                 |
| LED Color Rendering Index (CRI) | _                 |
| Vanity/Sconce Dual Mount        | _                 |
| Certification                   | CUL/cETLu         |
| Application                     | Dry               |
| UPC                             | 685659156805      |