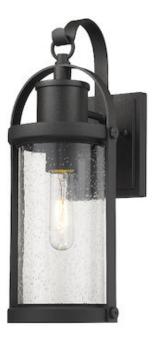

| Product Number                  | 569S-BK            |
|---------------------------------|--------------------|
| Collection                      | Roundhouse         |
| Weight                          | 4.0 lbs            |
| Length/Extension                | 7.5"               |
| Width                           | 6.0"               |
| Height                          | 15.75"             |
| Frame Material                  | Aluminium          |
| Frame Finish                    | Black              |
| Shade Material                  | Glass              |
| Shade Finish                    | Clear Seedy        |
| Bulbs                           | 1 x 60W - Medium   |
| Chain Length                    | —                  |
| Cord Length                     | —                  |
| Dimmable                        | Yes                |
| LED Source Lumen                | —                  |
| LED Delivered Lumen             | —                  |
| LED Color Temperature           | —                  |
| LED Color Rendering Index (CRI) | —                  |
| Vanity/Sconce Dual Mount        | —                  |
| Certification                   | ETL/CETL Certified |
| Application                     | Wet                |
| UPC                             | 685659132274       |