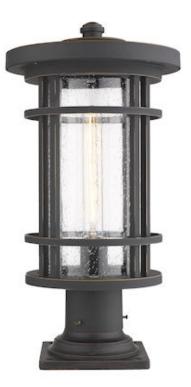

| Product Number                  | 570PHB-533PM-ORB   |
|---------------------------------|--------------------|
| Collection                      | Jordan             |
| Weight                          | 7.25 lbs           |
| Length/Extension                | _                  |
| Width                           | 10.0"              |
| Height                          | 19.5"              |
| Frame Material                  | Aluminum           |
| Frame Finish                    | Oil Rubbed Bronze  |
| Shade Material                  | Glass              |
| Shade Finish                    | Clear Seedy        |
| Bulbs                           | 1 x 60W - Medium   |
| Chain Length                    | _                  |
| Cord Length                     | _                  |
| Dimmable                        | Yes                |
| LED Source Lumen                | _                  |
| LED Delivered Lumen             | _                  |
| LED Color Temperature           | _                  |
| LED Color Rendering Index (CRI) | —                  |
| Vanity/Sconce Dual Mount        | _                  |
| Certification                   | ETL/CETL Certified |
| Application                     | Wet                |
| UPC                             | 685659135046       |
|                                 |                    |