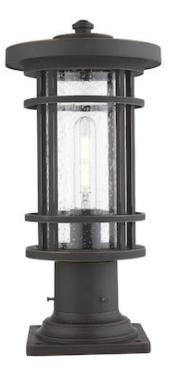

| Product Number<br>Collection    | 570PHM-533PM-ORB<br>Jordan<br>5.25 lbs |
|---------------------------------|----------------------------------------|
| Weight<br>Length/Extension      | 5.25 IDS                               |
| Width                           | 8.0"                                   |
| Height                          | 16.5"                                  |
| Frame Material                  | Aluminum                               |
| Frame Finish                    | Oil Rubbed Bronze                      |
| Shade Material                  | Glass                                  |
| Shade Finish                    | Clear Seedy                            |
| Bulbs                           | 1 x 60W - Medium                       |
| Chain Length                    | _                                      |
| Cord Length                     | _                                      |
| Dimmable                        | Yes                                    |
| LED Source Lumen                | —                                      |
| LED Delivered Lumen             | —                                      |
| LED Color Temperature           | —                                      |
| LED Color Rendering Index (CRI) | —                                      |
| Vanity/Sconce Dual Mount        | _                                      |
| Certification                   | ETL/CETL Certified                     |
| Application                     | Wet                                    |
| UPC                             | 685659135015                           |