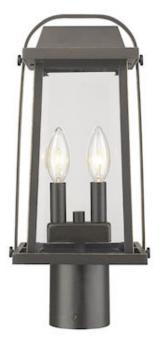

| Product Number                  | 574PHMR-ORB          |
|---------------------------------|----------------------|
| Collection                      | Millworks            |
| Weight                          | 5.0 lbs              |
| Length/Extension                | 7.0"                 |
| Width                           | 7.75"                |
| Height                          | 16.75"               |
| Frame Material                  | Aluminium            |
| Frame Finish                    | Oil Rubbed Bronze    |
| Shade Material                  | Glass                |
| Shade Finish                    | Clear Beveled        |
| Bulbs                           | 2 x 60W - Candelabra |
| Chain Length                    | _                    |
| Cord Length                     | —                    |
| Dimmable                        | Yes                  |
| LED Source Lumen                | _                    |
| LED Delivered Lumen             | —                    |
| LED Color Temperature           | —                    |
| LED Color Rendering Index (CRI) | —                    |
| Vanity/Sconce Dual Mount        | —                    |
| Certification                   | ETL/CETL Certified   |
| Application                     | Wet                  |
| UPC                             | 685659133394         |
|                                 |                      |