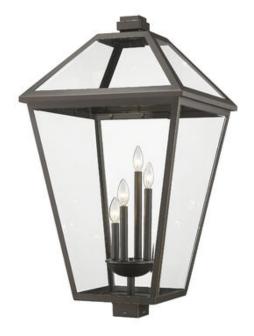

| Product Number                  | 579PHXLXS-ORB          |
|---------------------------------|------------------------|
| Collection                      | Talbot                 |
| Weight                          | 37.0 lbs               |
| Length/Extension                | 19.5"                  |
| Width                           | 19.5"                  |
| Height                          | 33.75"                 |
| Frame Material                  | Stainless Steel + Iron |
| Frame Finish                    | Oil Rubbed Bronze      |
| Shade Material                  | Glass                  |
| Shade Finish                    | Seedy                  |
| Bulbs                           | 4 x 60W - Candelabra   |
| Chain Length                    | _                      |
| Cord Length                     | —                      |
| Fitter Measurement              |                        |
| Dimmable                        | Yes                    |
| LED Source Lumen                | _                      |
| LED Delivered Lumen             | _                      |
| LED Color Temperature           | _                      |
| LED Color Rendering Index (CRI) | —                      |
| Vanity/Sconce Dual Mount        | _                      |
| Certification                   | CUL/cETLu              |
| Application                     | Wet                    |
| UPC                             | 685659174151           |